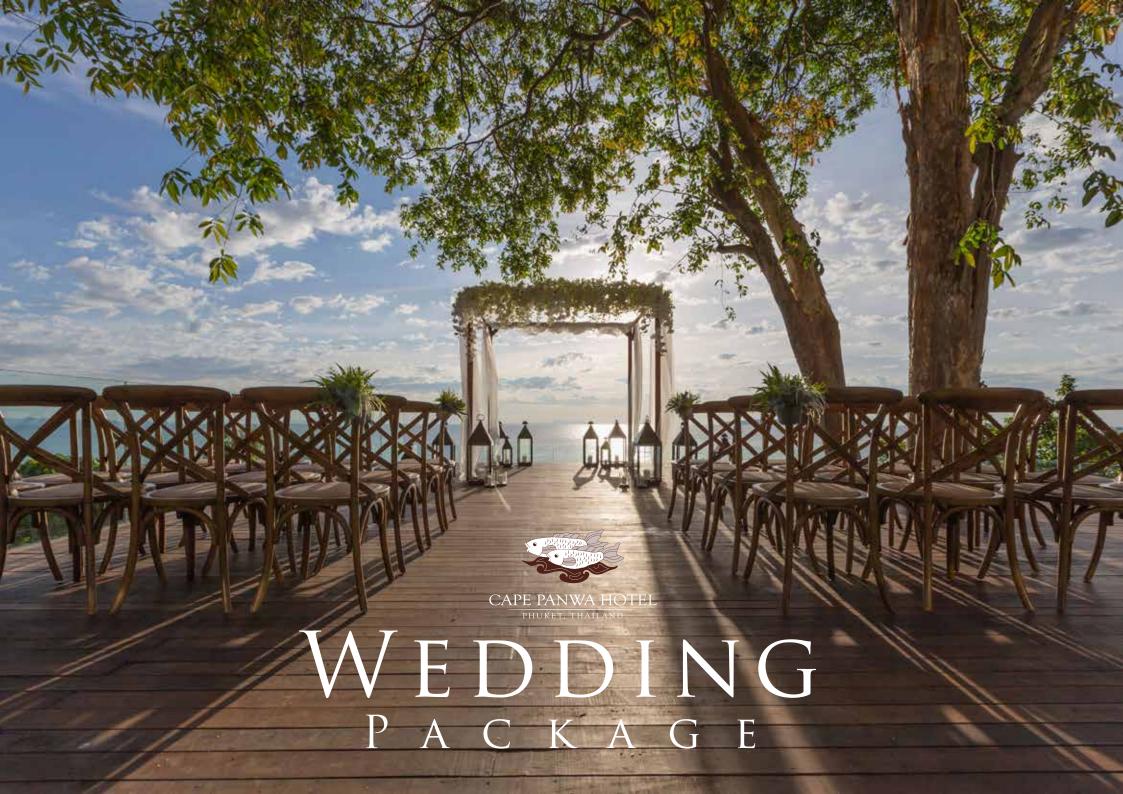

# WEDDING VENUE

CONFERENCE & BANQUET FACILITIES

#### PANWA HOUSE

Buffet 240 - 400 guests / 50 set

Cocktail 200 guests

After Party 200 guests

Wedding 120 - 150 guests

Dinner 200 - 450 guests

### ON THE BEACH

Buffet 50 guests Cocktail 80 guests

After Party 70 - 80 guests

Wedding 120 - 150 guests

Dinner 50 guests

### WEDDING TERRACE

Buffet 40 guests

Cocktail 70 - 80 guests

After Party 80 guests

Wedding 70 guests

Dinner 40 guests

### **YACHT**

Wedding 20 - 25 guests
Dinner 35 guests





# WEDDING VENUE

CONFERENCE & BANQUET FACILITIES

#### TOP OF THE REEF

Buffet

80 guests

Cocktail

100 guests

After Party

80 - 100 guests

Wedding

60 guests

Dinner

80 guests

### BAMBOO BAR

Buffet 50 guests

Cocktail 50 guests

After Party 50 guests

Wedding 50 guests

Dinner 50