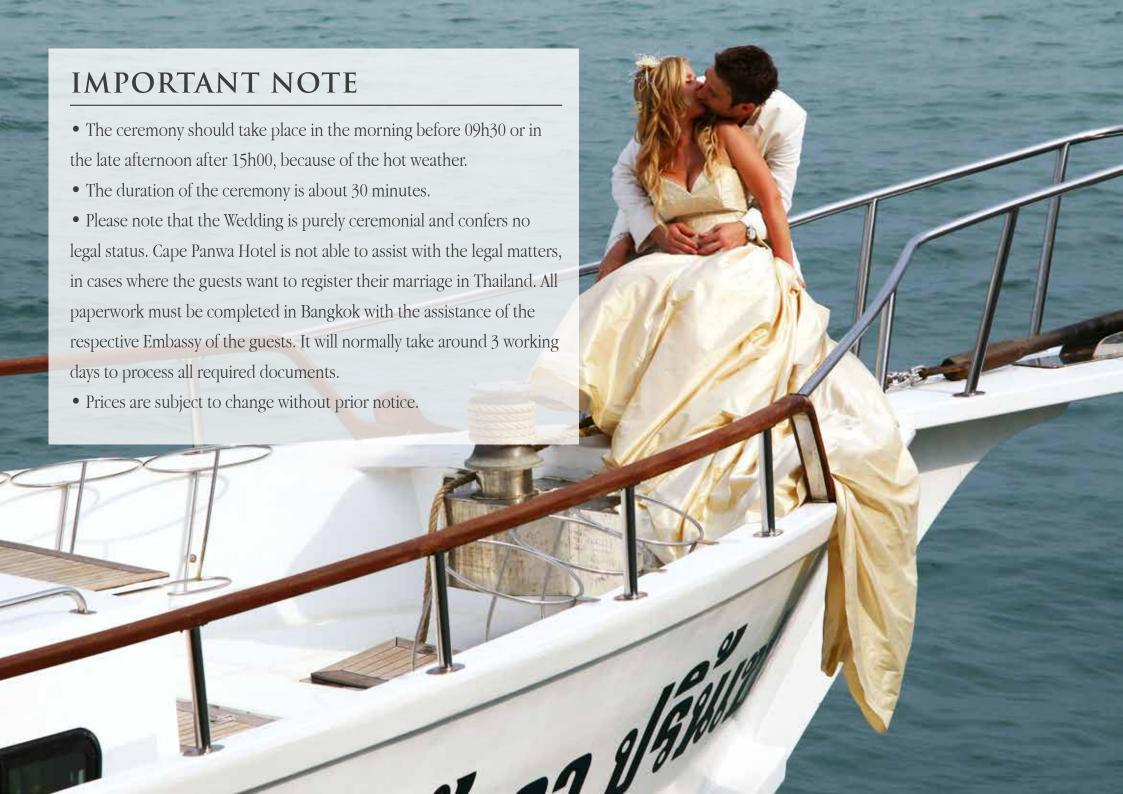

### **YACHT**

Wedding 20 - 25 guests
Dinner 35 guests

### **OPTIONAL EXTRAS**

(PLEASE ADVISE IF REQUIRED)

| • | Yacht with canapés and open bar starting from THB 5,000 Net/Person (Minimum 10 Persons)                    |
|---|------------------------------------------------------------------------------------------------------------|
| • | Hire of traditional Thai wedding dress starting from THB 5,500 - 8,500 Net/person (Depending on the dress) |
| • | DVD Produced of the wedding ceremony starting from THB 26,000/37,000/46,000 Net (4/6/8 Hours)              |
|   | Wadding studio photographer                                                                                |

• Private yacht charter including captain and crew ...... starting from THB 36,000 Net