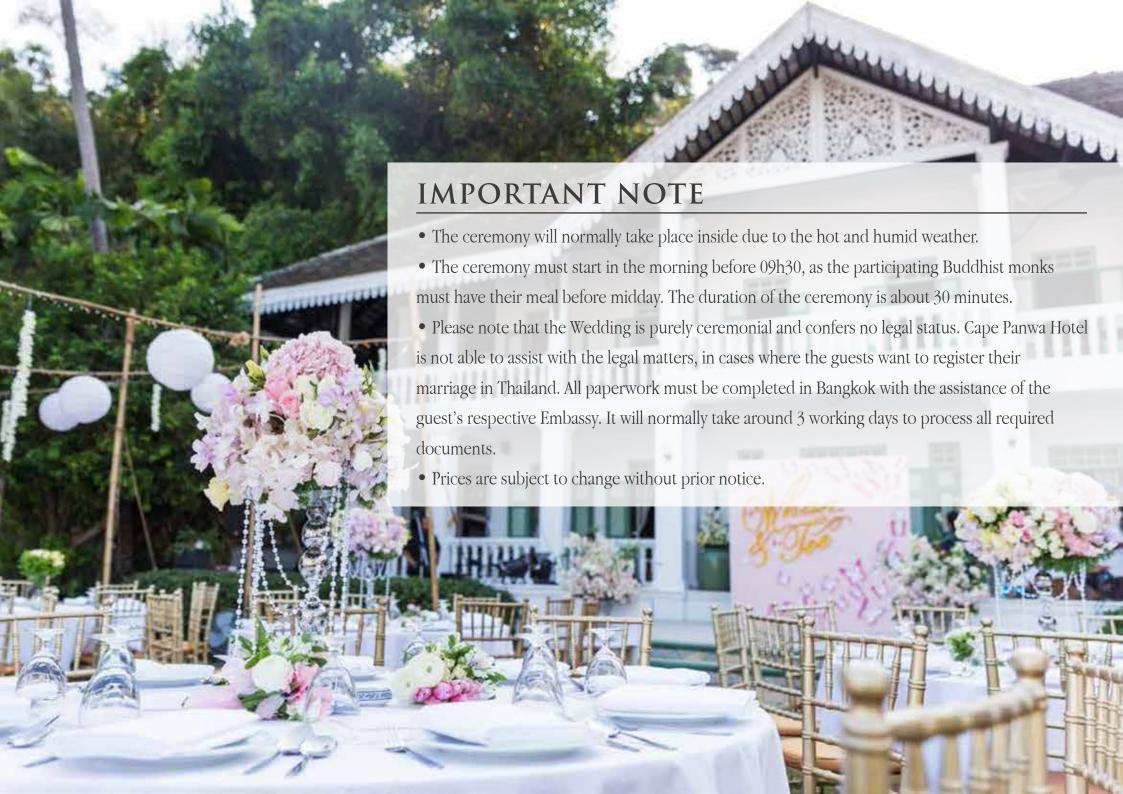

# CONSISTS OF THE FOLLOWING THAI BUDDHIST WEDDING CEREMONY

- Traditional Thai Buddhist wedding ceremony set-up.
- Attendance of the ceremony by nine Buddhist monks and their prayers, together with donations and food for all monks.
- Bouquet for the bride and buttonholes for the groom and invited guests. (Maximum 10 buttonholes for the invited guests).
- Flower decoration with one flower arch and two flower stands.
- Flower shower.
- Free upgrade from Junior Suite to Cape Suite room starting from the actual wedding date at the hotel. Subject to availability.
- Free Spa Treatment for bride and groom (Siamese Touch Massage) and 50% discount for all guests attending the wedding ceremony.
- Wedding cake and one bottle of sparkling wine for the cake cutting ceremony.
- Romantic dinner for two on your private balcony, including one bottle of sparkling wine.
- Complimentary hairdresser and bridal make-up at our beauty salon.
- Round trip airport transfer.
- A complimentary 2 nights stay in a Cape Suite for your first year anniversary.